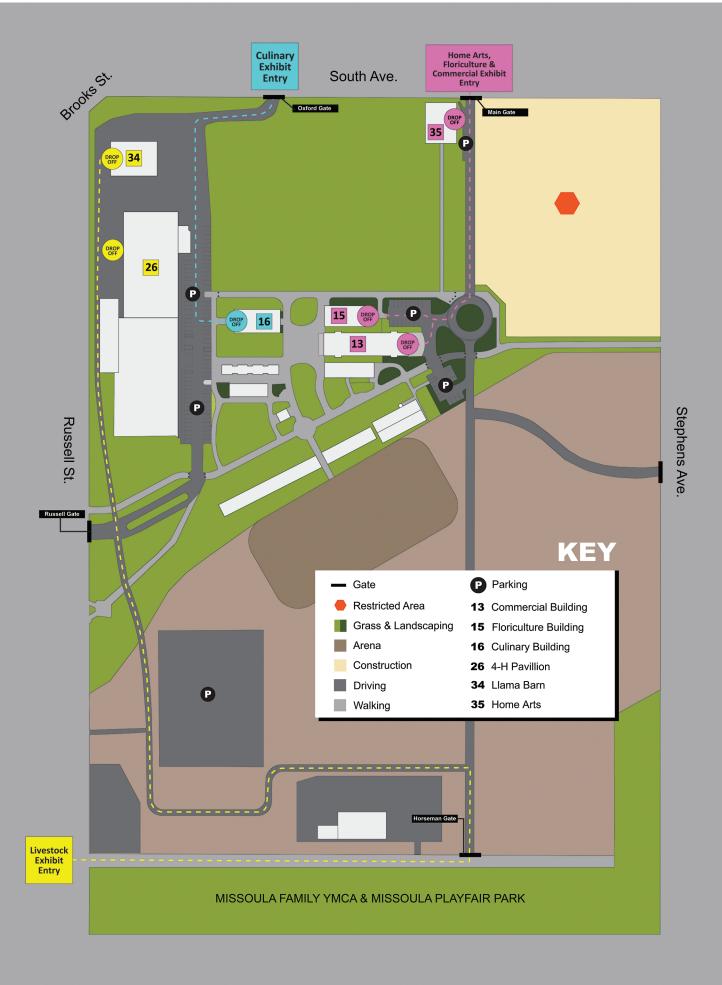

#### July 24-25 Exhibit Delivery:

The Home Arts Buildings (35) will be open 9 a.m. to 1 p.m. Saturday, July 24 and 4 p.m. to 8 p.m. Sunday, July 25 to bring in your exhibits to the Missoula County Fairgrounds, 1101 South Ave. West, Building #35.

RETURN TO: Missoula Fairgrounds, 1101 South Ave West, Missoula, MT 59801