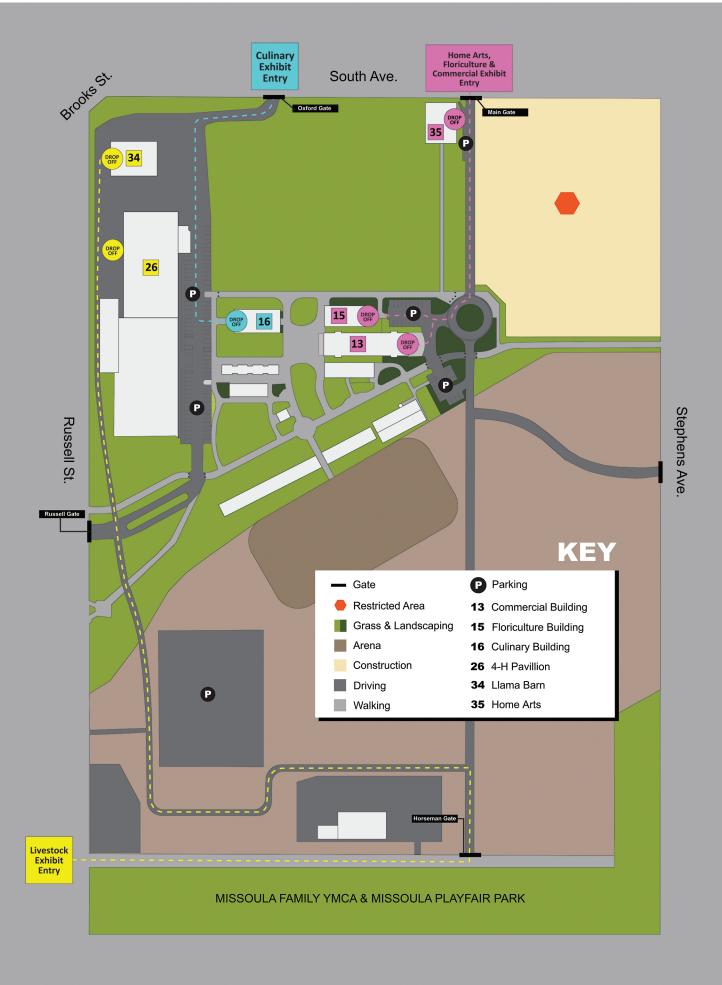

# RABBITS (RA)

Llama Barn (34)

#### **AUGUST 9** EXHIBIT DELIVERY:

Check-in at the Llama Barn (34) between 8 a.m. and 9 a.m. Monday, August 9. Be prepared to show your confirmation email from the show secretary at check-in.