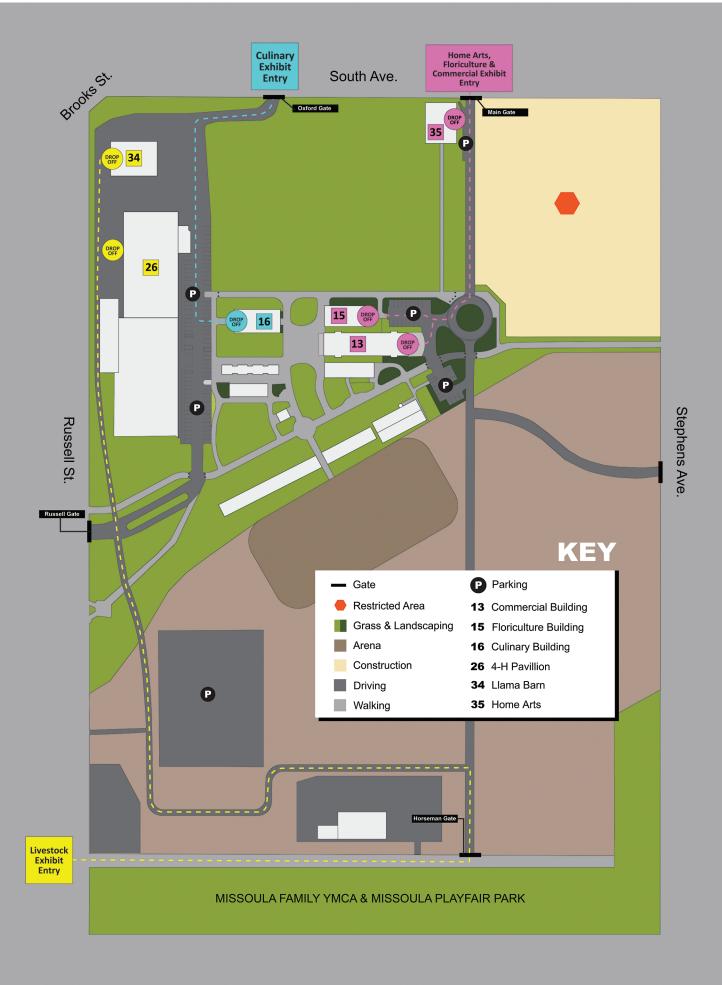

#### **AUGUST 10 EXHIBIT DELIVERY:**

Exhibits accepted at the Livestock Pavilion 5 p.m. to 7 p.m. Tuesday, August 10. Vehicle and gate procedures are located at the front of the premium book and available <u>online</u>.

#### **AUGUST 15** EXHIBIT RETRIEVAL:

Sheep are dismissed and available for pickup 8 p.m. to 9 p.m. Sunday, August 15. Sheep left after 9 p.m. will be removed at the discretion of the Superintendent unless arrangements were made in advance. Vehicle and gate procedures are located at the front of the premium book and available online.

RETURN TO: Missoula Fairgrounds, 1101 South Ave West, Missoula, MT 59801